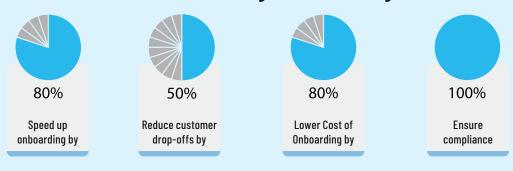

### Benefit from Customisable Workflows, Faster Onboarding, and Error-free Operations

Finnate Digital Onboarding makes it easy for you to attract and retain users. Seamless, secure, and lightning-fast, it automates repetitive tasks and eliminates in-person hassles, manual processes, and endless form-filling. No more back-and-forth communication or missed opportunities. Let us handle onboarding new investors in minutes so you can focus on what you do best – building meaningful connections and growing your investments.