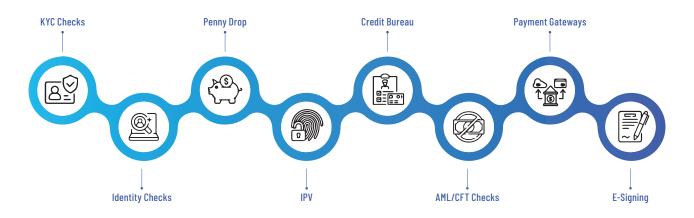

able growth.



**Digital Onboarding** 



**Deal Origination** 



Loan Management



**Limits & Collateral** 





# **Digital Onboarding**

### Benefit from Customisable Workflows, Faster Onboarding, and Error-free Operations

Finnate Digital Onboarding makes it easy for you to attract and retain users. Seamless, secure, and lightning-fast, it automates repetitive tasks and eliminates in-person hassles, manual processes, and endless form-filling. No more back-and-forth communication or missed opportunities. Let us handle onboarding new investors in minutes so you can focus on what you do best – building meaningful connections and growing your investments.

## **Deliver Frictionless Onboarding Journeys for Every Persona**



# 40+ Integrations with your Favourite Tools, Apps & Partners



Our configurable workflows enable you to craft digital experiences that match your specific needs. Navigate across all onboarding channels, ensuring consistent and frictionless journeys for all your stakeholders.

## With Finnate Digital Onboarding You Can







# LOS - Originate

### Enabling Tomorrow's Lenders to be Fast, Flexible, and Future-ready.

Turbocharge your loan origination process with fully automated, secure, and accurate underwriting. Finnate Originate enables you to boost portfolio performance by approving the right loans through advanced due diligence and intelligent business rules.

Our configurable workflows and out-of-the-box integrations enable rapid product launches and instantaneous loan document generation.



Reduce underwriting cost



Faster time to market